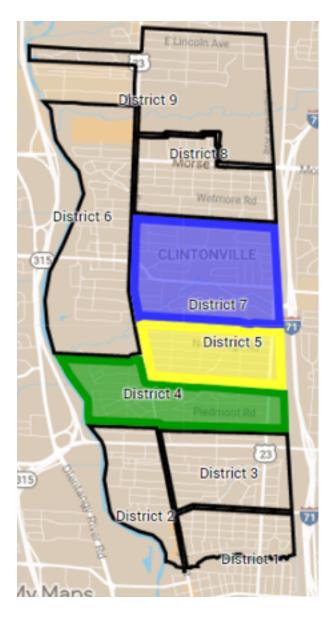

## 2018 CLINTONVILLE AREA COMMISSION (CAC) ELECTIONS

## Districts 4, 5, & 7 Commissioner Positions Available

DISTRICT BOUNDARIES (for those interested in running & voters impacted)

- DISTRICT 4 (currently held by Judy Minister)
  - East of High Street
    - South side of Arden Road to north side of Oakland Park Avenue until railroad tracks east of Indianola
  - West of High Street
    - South side of Hollenback Drive to the north side of Oakland Park Avenue up to the Olentangy River
- **DISTRICT 5** (currently held by Matt Cull)
  - $\circ$  Only East of High Street
  - $\circ$  South side of Glenmont Avenue to north side of Arden Road
    - Goes until railroad tracks east of Indianola
- District 7 (currently held by Jason Meek)
  - $\circ$  Only East of High Street
  - North side of Glenmont Avenue to south side of Garden Road
    - Goes until railroad tracks east of Indianola