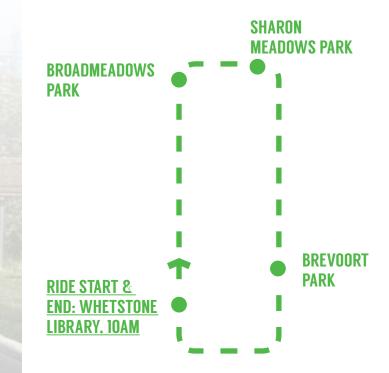

## JOIN YOUR NEIGHBORS FOR A CLINTONVILLE NEIGHBORHOOD BIKEWAY RIDE

Enjoy an easy-going neighborhood ride to use the new Clintonville Neighborhood Bikeway! The ride will start at 10AM at Whetstone Library. Along the 9 mile, 2 hour ride we will stop by many neighborhood parks and destinations to show how the Neighborhood Bikeways connects Clintonville.